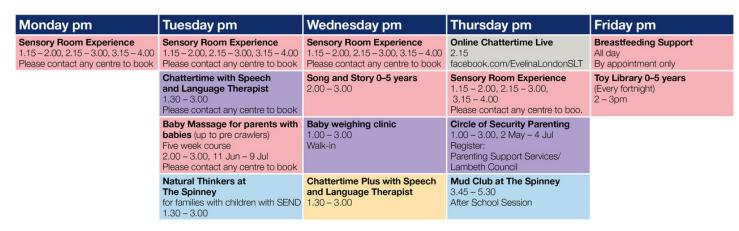

# Clapham and Brixton Hill area weekly timetable Summer 2024

| Monday am                                                                                                                  | Tuesday am                                                                                                            | Wednesday am                                                                                               | Thursday am                                                                                                                                             | Friday am                                                                                     |
|----------------------------------------------------------------------------------------------------------------------------|-----------------------------------------------------------------------------------------------------------------------|------------------------------------------------------------------------------------------------------------|---------------------------------------------------------------------------------------------------------------------------------------------------------|-----------------------------------------------------------------------------------------------|
| All centres closed on 15 April and 23 and 24 July 2024                                                                     |                                                                                                                       |                                                                                                            |                                                                                                                                                         |                                                                                               |
| Virtual Chattertime<br>10.30 – 11.00<br>Email to book<br>gst-tr.contactslt@nhs.net                                         | Online Chattertime Live<br>10.30am<br>facebook.com/EvelinaLondonSLT                                                   | Speech and Language for under 2s 10.00 – 11.00 Email gst–tr.contactslt@nhs.net to register or book a place | Virtual Breastfeeding 1-2-1 Support 10.00 – 12.00 by appointment Email to book lamccg.lambeth infantfeedingservice@nhs.net                              | Sensory Room Experience<br>9.30 – 10.15 and 11.15 – 12.00<br>Please contact any centre to boo |
| Sensory Room Experience<br>9.30 – 10.15 and 10.45 – 11.30 am<br>Please contact any centre to book                          | Sensory Room Experience<br>9.30 – 10.15 and 10.45 – 11.30 am<br>Please contact any centre to book                     |                                                                                                            | Childminders and Professionals<br>Childcarers group<br>10.00 – 12.00                                                                                    | <b>Messy Play 0–5 years</b> 10.00 – 11.00                                                     |
| <b>Baby Explorers 0–12 months</b> 10.00 – 11.00                                                                            | Lambeth Talking Therapies<br>Ask about self-referrals<br>By referral                                                  | Child Health Review<br>9.30am – 12.00<br>By appointment only                                               | Lambeth Talking Therapies<br>Ask about self-referrals<br>By referral                                                                                    | Rose Voucher Collection Day<br>Appointment only                                               |
| Buenos Dias/Good Morning<br>Club 0-5 years<br>10.00 - 11.00                                                                | Citizen's Advice Face to Face Appointments 10.00 – 1.00 Please call any centre to book                                | <b>Stay and Play 0–5 years</b><br>9.30 – 11.00                                                             | Rose Voucher Collection Day<br>Appointment only                                                                                                         | <b>Wriggle and Rhyme 0 – 5 years</b> 9.30 – 11.00                                             |
| EY SEN Info sessions 17 Jun – Info session coffee morning 11.00 – 12.00 15 Jul – Info session 10.00 – 1.00 Contact to book | <b>Baby Sing Along</b> 10.00 – 11.00                                                                                  | <b>Messy Play 0–5 years</b> 10.00 – 11.00                                                                  | Rose Voucher Collection Day<br>Appointment only                                                                                                         | DATE CHANGE:<br>BABY MASSAGE<br>MAYTREE<br>FRIDAY<br>26TH APRIL - 24TH MAY                    |
|                                                                                                                            | Stay and Play with Brunch Club<br>0-5 years<br>Agnes Riley<br>9.30 – 11.00                                            | Employment and Training<br>Support<br>Call any centre to book                                              | Henry Workshop – Starting<br>Solids<br>10.00 – 12.00, 16 May and 13 Jun<br>gst–tr.HVsupportand<br>developmentworker@nhs.net                             |                                                                                               |
|                                                                                                                            | Together Time<br>10.00 – 11.30, 21 May – 9 Jul<br>Register: Email:<br>PAIRS_Lambeth@slam.nhs.uk<br>Phone: 07740421626 | Child Health Review Appointments By appointment with Health Visitor only                                   | Baby Massage for parents with<br>babies (up to pre crawlers)<br>Five week course<br>10.00 – 11.00, 25 Apr – 23 May<br>Please contact any centre to book |                                                                                               |
|                                                                                                                            |                                                                                                                       |                                                                                                            | Bring and Share Brunch 0–5yrs<br>Agnes Riley 9.30 – 11.00,<br>2 May – 18 Jul, term time only                                                            |                                                                                               |
|                                                                                                                            |                                                                                                                       |                                                                                                            | Being a Parent ADHD<br>10.00 – 12.30, 2 May – 11 Jul<br>Register: Parenting Support<br>Services/Lambeth Council                                         |                                                                                               |